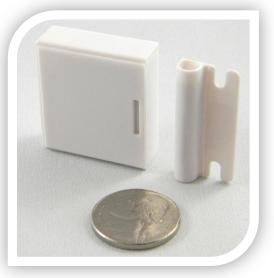

# NYCE DOOR / WINDOW SENSOR

Wireless Door/Window Sensor and Magnet reporting Open/Closed Status

#### **PRODUCT OVERVIEW**

Introducing the NYCE Control wireless Door/Window Sensor. This sensor solution combines the features of a Door/Window Sensor and ZigBee (802.15.4) radio into a single tiny device. Packed with intelligent features, the Door/Window Sensor expands Control4's network possibilities - monitoring any type of door or window anywhere in the home - and all without any wires.

#### **KEY FEATURES**

- Compact Size
- Three color LED event indication/confirmation
- Long Battery Life (up to 5 years)
- Easy Battery Replacement
- ZigBee wireless Low Power Communication
- Easy Device Association with Control4<sup>®</sup> Network
- Can be used anywhere within Control4<sup>®</sup> Network
- Reports Open/Closed Status of Doors and Windows