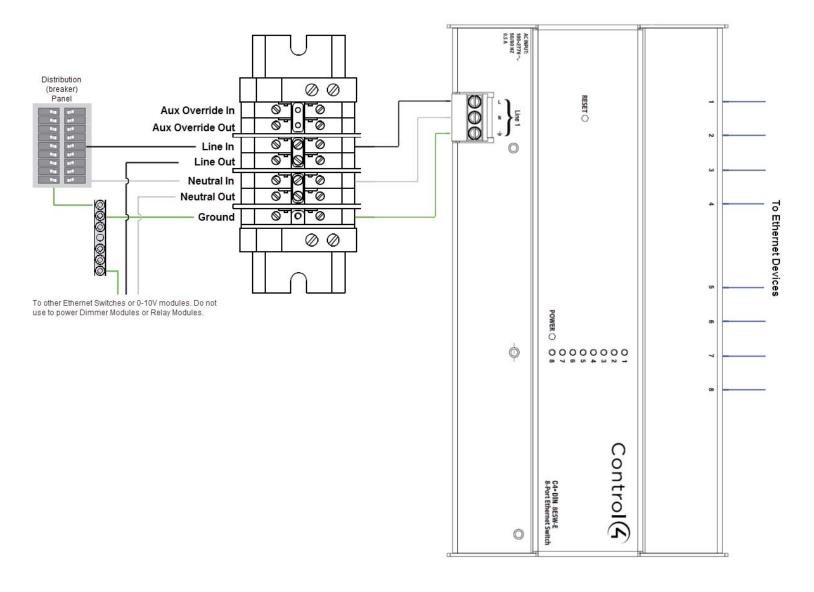

8-Port Ethernet Switch Wiring Guide

# Supported Model

• C4-DIN-8ESW-E 8-Port Ethernet Switch

### Diagrams Color Code\*:



# Wiring Diagrams

Use these Control4® 8-Port Ethernet Switch wiring diagrams along with the 8-Port Ethernet Switch Installation Guide to install an 8-Port Ethernet Switch module.





or voltage.

#### Figure 2. 8-Port Ethernet Switch Terminal Block Wiring



#### About this Document

Part Number: 200-00248 Rev. B 3/04/2013

Copyright ©2013 Control4. All rights reserved. Control4, the Control4 logo, the Control4 iQ logo and the Control4 certified logo are registered trademarks or trademarks of Control4 Corporation in the United States and/or other countries. All other names and brands may be claimed as the property of their respective owners Pricing and specifications are subject to change without notice