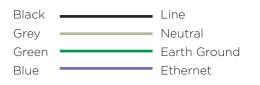

8-Port Ethernet Switch Wiring Guide

# Supported Model

• C4-DIN-8ESW-E 8-Port Ethernet Switch

### Diagrams Color Code\*:



# Wiring Diagrams

Use these Control4® 8-Port Ethernet Switch wiring diagrams along with the 8-Port Ethernet Switch Installation Guide to install an 8-Port Ethernet Switch module.





or voltage.

#### Figure 2. 8-Port Ethernet Switch Terminal Block Wiring



#### About this Document

Part Number: 200-00248 Rev. B 3/04/2013

Copyright ©2013 Control4. All rights reserved. Control4, the Control4 logo, the Control4 iQ logo and the Control4 certified logo are registered trademarks or trademarks of Control4 Corporation in the United States and/or other countries. All other names and brands may be claimed as the property of their respective owners Pricing and specifications are subject to change without notice