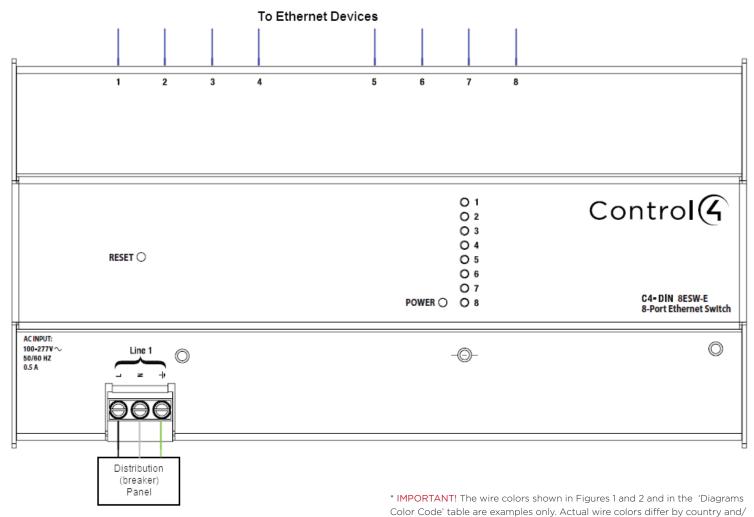

# Wiring Diagrams

Use these Control4® 8-Port Ethernet Switch wiring diagrams along with the 8-Port Ethernet Switch Installation Guide to install an 8-Port Ethernet Switch module.

or voltage.